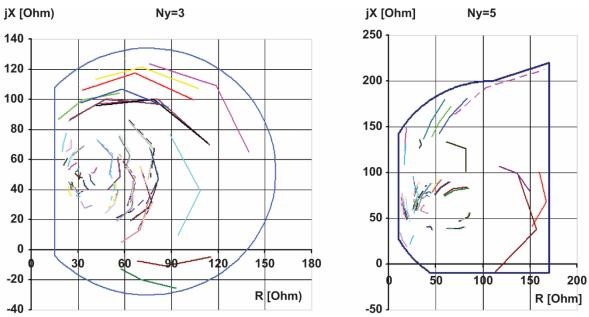

## In Annex B, under subclause B.5.4.2 on page 67, please replace the existing figure incorrectly depicted as Figure B.8 with the following:

Figure B.8—Examples of equivalent impedance areas based on a set of system conditions