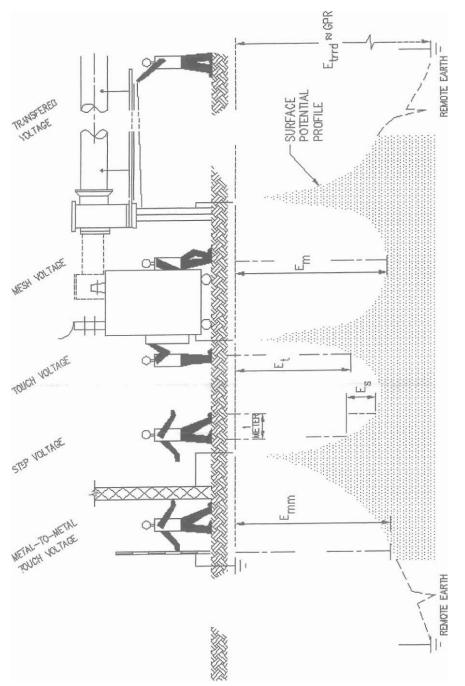

IEEE Std 80<sup>™</sup>-2000 (Revision of IEEE Std 80-1986)

## Errata to IEEE Guide for Safety in AC Substation Grounding

Sponsor

**Substations Committee** 

of the

**IEEE Power Engineering Society** 

Correction Sheet

Issued 21 February 2007

Copyright © 2007 by the Institute of Electrical and Electronics Engineers, Inc. All rights reserved. Published 2007. Printed in the United States of America.

This correction sheet may be freely reproduced and distributed in order to maintain the utility and currency of the underlying Standard. This correction sheet may not be sold, licensed or otherwise distributed for any commercial purposes whatsoever. The content of this correction sheet may not be modified. This information has been incorporated into the second printing of IEEE Std 80-2000.